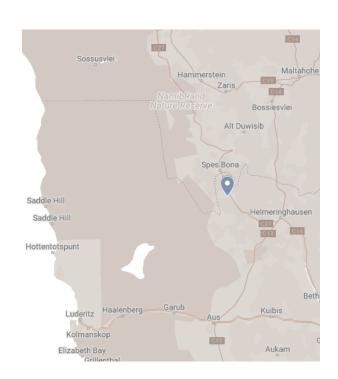

## LOCATION

Access by road: Nooishof / Sinclair Nature
Reserve is in the south of
Namibia on the C27 between
Helmeringhausen and Betta.

- ✓ 60km northwest of Helmeringhausen
- ✓ 43km southwest of Betta
- ✓ 169km from Aus
- ✓ 180km from Sesriem

Access by air: Private gravel landing strip on Sinclair Nature Reserve:

- ✓ Distance from Nooishof property: 3km
- ✓ Length of air strip: 1000m
- ✓ Coordinates: 25 44 45 S, 16 21 51 E
- ✓ Elevation: 1280m
- ✓ Direction: North South